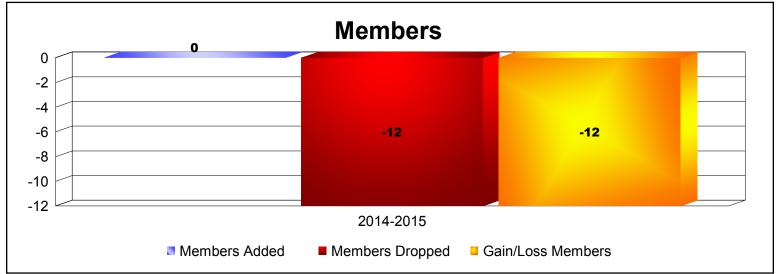

**Disbanded Districts**As of June 2015 Cumulative

| Year      | New<br>Clubs | Dropped<br>Clubs | Gain/<br>Loss<br>Clubs | New<br>Members | Charter<br>Members | Reinstate<br>Members | Transfer<br>Members | Total<br>Member<br>Added | Total<br>Members<br>Dropped | Gain/<br>Loss<br>Members |
|-----------|--------------|------------------|------------------------|----------------|--------------------|----------------------|---------------------|--------------------------|-----------------------------|--------------------------|
| 2014-2015 | 0            | -1               | -1                     | 0              | 0                  | 0                    | 0                   | 0                        | -12                         | -12                      |
| Average   | 0            | -1               | -1                     | 0              | 0                  | 0                    | 0                   | 0                        | -12                         | -12                      |