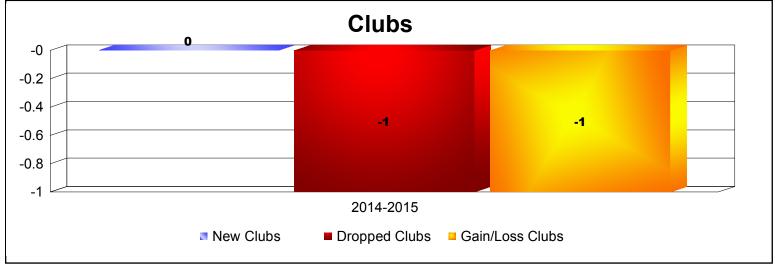

**Disbanded Districts**As of June 2015 Cumulative

| Year      | New<br>Clubs | Dropped<br>Clubs | Gain/<br>Loss<br>Clubs | New<br>Members | Charter<br>Members | Reinstate<br>Members | Transfer<br>Members | Total<br>Member<br>Added | Total<br>Members<br>Dropped | Gain/<br>Loss<br>Members |
|-----------|--------------|------------------|------------------------|----------------|--------------------|----------------------|---------------------|--------------------------|-----------------------------|--------------------------|
| 2014-2015 | 0            | -1               | -1                     | 0              | 0                  | 0                    | 0                   | 0                        | -12                         | -12                      |
| Average   | 0            | -1               | -1                     | 0              | 0                  | 0                    | 0                   | 0                        | -12                         | -12                      |